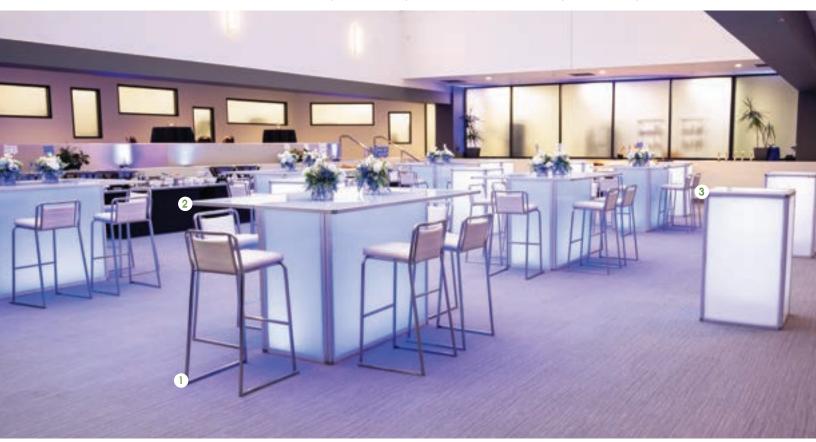

- 1. ALPINE SOFA (8 IN STOCK), 2. GLENWOOD COFFEE TABLE (4 IN STOCK) 3. MONROE SIDE TABLE (6 IN STOCK), 4. REDMOND BENCH (6 IN STOCK)

1. DAYTON BARSTOOLS (WHITE 48 IN STOCK AND BLACK 40 IN STOCK), 2. LED DELUXE COUNTER, 3. LED HIBOY ALL LED FURNITURE ARE FULLY CUSTOMIZABLE, FROM THE LIGHTS TO THE GRAPHICS. CONTACT US FOR MORE INFO! 6