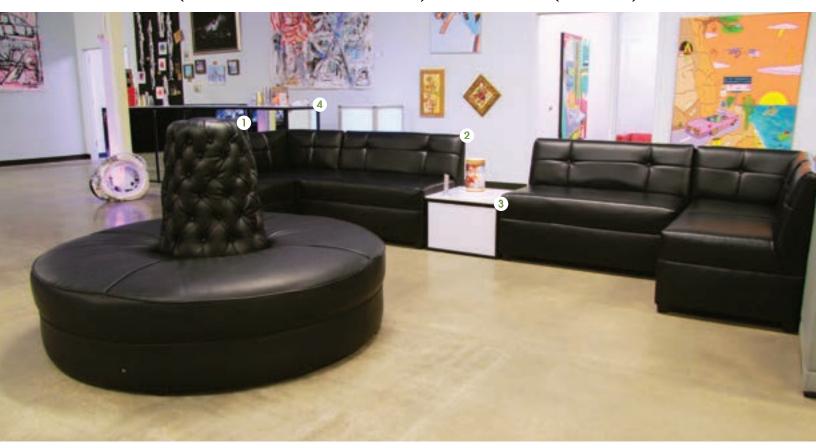

1. TELLURIDE SOFA (6 IN STOCK), 2. TELLURIDE ARM CHAIR (12 IN STOCK), 3. GRAY TUFTED OTTOMAN (4 IN STOCK), 4. BLACK LEATHER SOFA (12 IN STOCK), 5. BLACK LEATHER BENCH (12 IN STOCK)

1. TERRACE BAR STOOL, 2. GRAY LEATHER SOFA (10 IN STOCK), 3. LED HIBOY, 4. LED DOUBLE DELUXE HIBOY