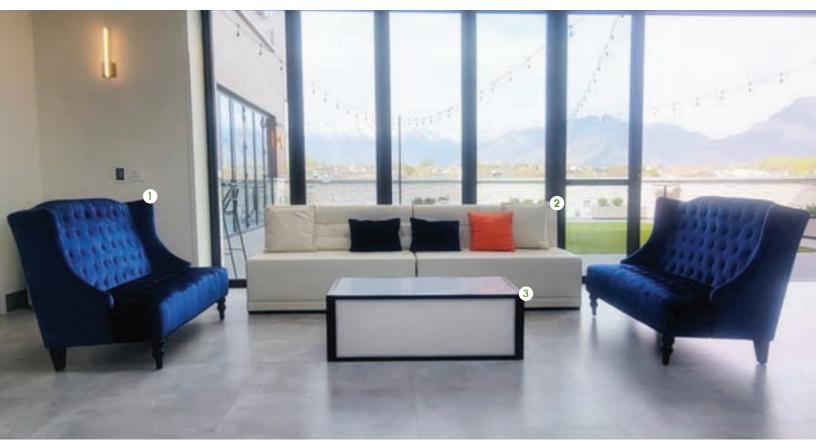

1. MURRAY SOFA (4 IN STOCK), 2. BUTTERFLY CHAIR (8 IN STOCK), 3. GLENWOOD COFFEE TABLE (4 IN STOCK)
4. IVINS SIDE TABLE BRONZE \*ALSO AVAILABLE IN GOLD (2 IN STOCK), 5. PEAK SIDE TABLE (2 IN STOCK)

1. CORRINE LOVESEAT (6 IN STOCK), 2. WHITE LEATHER SOFA (12 IN STOCK), 3. LED COFFEE TABLE