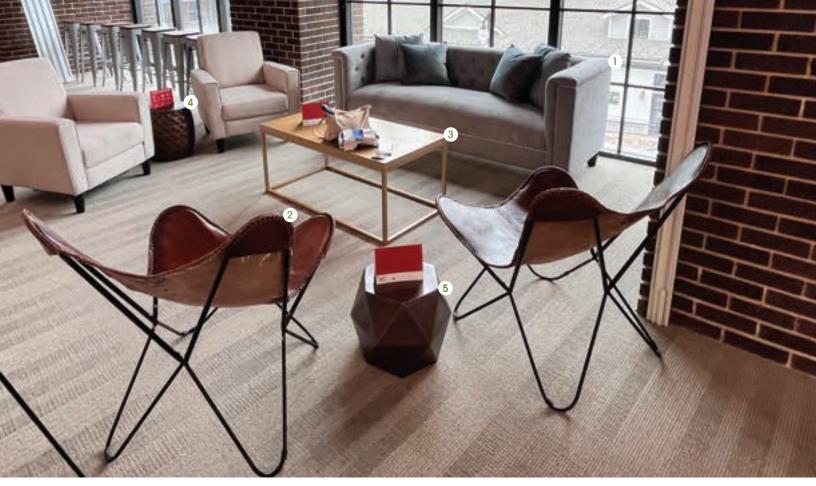

1. MURRAY SOFA (4 IN STOCK), 2. BUTTERFLY CHAIR (8 IN STOCK), 3. GLENWOOD COFFEE TABLE (4 IN STOCK)
4. IVINS SIDE TABLE BRONZE \*ALSO AVAILABLE IN GOLD (2 IN STOCK), 5. PEAK SIDE TABLE (2 IN STOCK)

1. CORRINE LOVESEAT (6 IN STOCK), 2. WHITE LEATHER SOFA (12 IN STOCK), 3. LED COFFEE TABLE