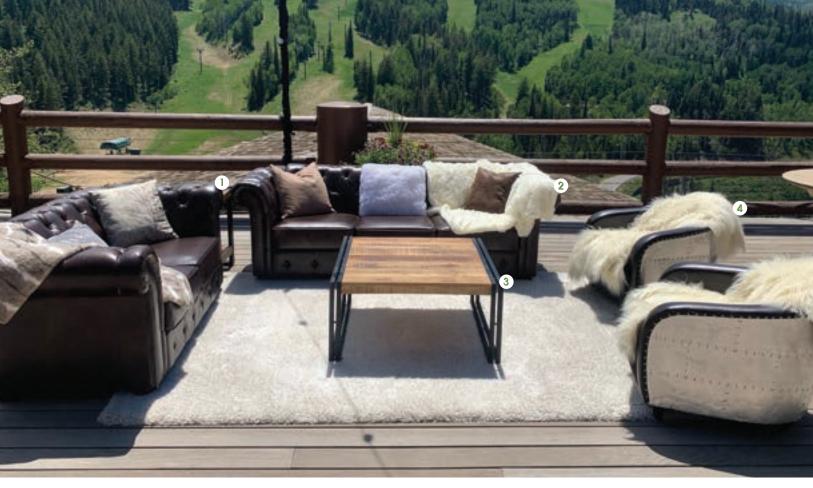

1. ALPINE LOVESEAT (4 IN STOCK), 2. ALPINE SOFA (8 IN STOCK), 3. WOODLAND COFFEE TABLE (16" 4 IN STOCK AND 18" 2 IN STOCK), 4. AVIATOR CHAIR (8 IN STOCK)

1. BALLARD SOFA (4 IN STOCK), 2. BLACK LEATHER SOFA (12 IN STOCK), 3. LED SIDE TABLE, 4. MIRRORED HIBOY BAR