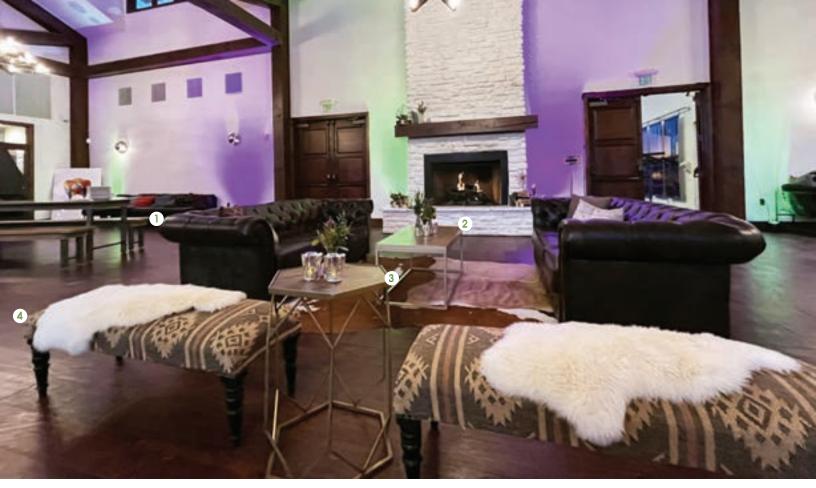

1. MURRAY SOFA (4 IN STOCK), 2. BUTTERFLY CHAIR (8 IN STOCK), 3. GLENWOOD COFFEE TABLE (4 IN STOCK)
4. IVINS SIDE TABLE BRONZE \*ALSO AVAILABLE IN GOLD (2 IN STOCK), 5. PEAK SIDE TABLE (2 IN STOCK)

1. CORRINE LOVESEAT (6 IN STOCK), 2. WHITE LEATHER SOFA (12 IN STOCK), 3. LED COFFEE TABLE