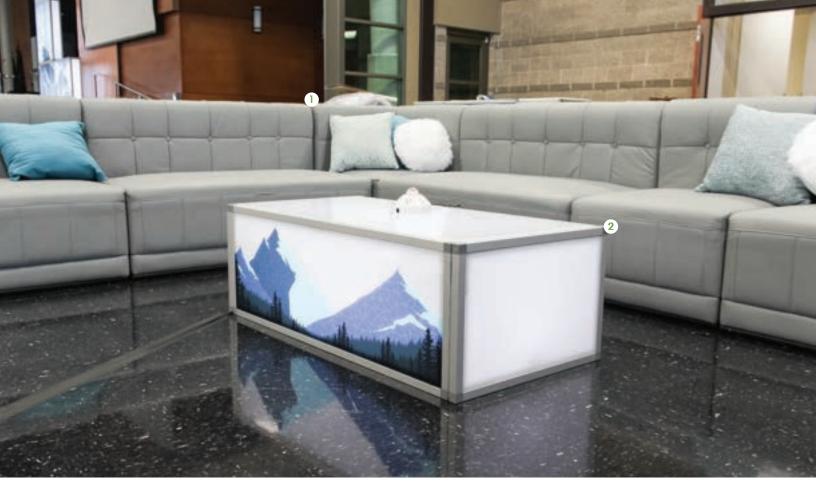

1. GRAY LEATHER SOFA (10 IN STOCK)
2. CUSTOM BRANDED LED COFFEE TABLE (CONTACT US FOR MORE INFORMATION)

1. WHISKEY BARREL BAR, 2. RIDGE CONSOLE TABLE (16 IN STOCK), 3. WHISKEY BARRELL HIBOY
4. COLORED METAL BAR STOOLS (AVAILABLE IN RED, YELLOW, BLUE, GREEN, COPPER, GUNMETAL)