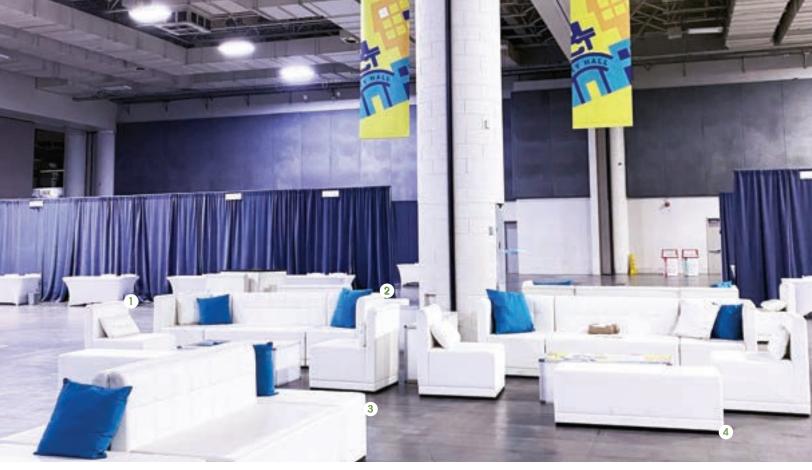

1. WHITE LEATHER CHAIR (12 IN STOCK), 2. WHITE LEATHER CORNER CHAIR (12 IN STOCK), 3. WHITE LEATHER SOFA (12 IN STOCK), 4. WHITE LEATHER BENCH (12 IN STOCK), 5. EDGARTON COFFEE TABLE OUR LEATHER FURNITURE PIECES CAN BE ASSEMBLED TO CREATE A VARIETY COMBINATIONS