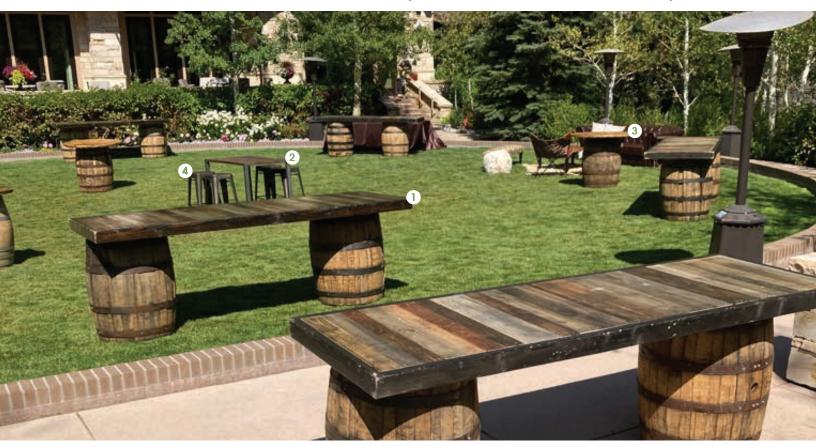

1. GRAY LEATHER SOFA (10 IN STOCK)
2. CUSTOM BRANDED LED COFFEE TABLE (CONTACT US FOR MORE INFORMATION)

1. WHISKEY BARREL BAR, 2. RIDGE CONSOLE TABLE (16 IN STOCK), 3. WHISKEY BARRELL HIBOY
4. COLORED METAL BAR STOOLS (AVAILABLE IN RED, YELLOW, BLUE, GREEN, COPPER, GUNMETAL)