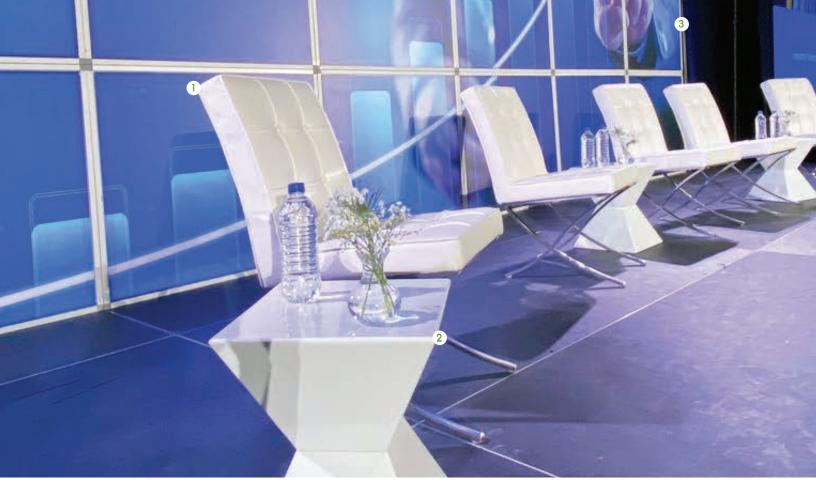

1. PANELIST CHAIR (8 IN STOCK), 2. DELTA SIDE TABLE (4 IN STOCK)
3. CUSTOM BRANDED LED WALL PANEL (CONTACT US FOR MORE INFORMATION)

1. LED BENCH, 2. LED TOWER, 3. LED COFFEE TABLE, 4. LED CHAIR
ALL LED FURNITURE ARE FULLY CUSTOMIZABLE, FROM THE LIGHTS TO THE GRAPHICS. CONTACT US FOR MORE INFO! 5