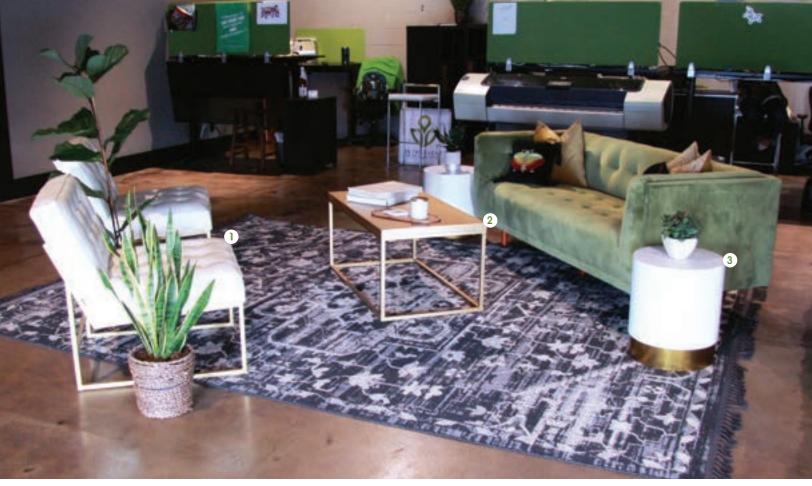

1. MURRAY SOFA (4 IN STOCK), 2. BUTTERFLY CHAIR (8 IN STOCK), 3. GLENWOOD COFFEE TABLE (4 IN STOCK)
4. IVINS SIDE TABLE BRONZE \*ALSO AVAILABLE IN GOLD (2 IN STOCK), 5. PEAK SIDE TABLE (2 IN STOCK)

1. CORRINE LOVESEAT (6 IN STOCK), 2. WHITE LEATHER SOFA (12 IN STOCK), 3. LED COFFEE TABLE