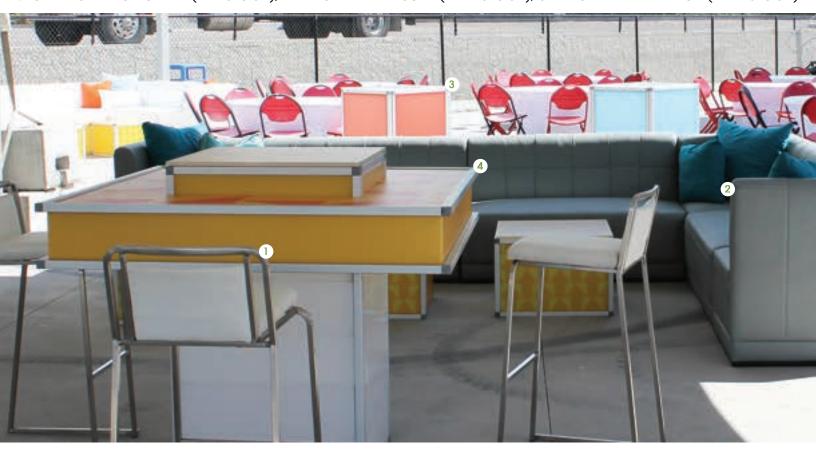

- 1. ALPINE SOFA (8 IN STOCK), 2. GLENWOOD COFFEE TABLE (4 IN STOCK) 3. MONROE SIDE TABLE (6 IN STOCK), 4. REDMOND BENCH (6 IN STOCK)

1. DAYTON BARSTOOLS (WHITE 48 IN STOCK AND BLACK 40 IN STOCK), 2. LED DELUXE COUNTER, 3. LED HIBOY ALL LED FURNITURE ARE FULLY CUSTOMIZABLE, FROM THE LIGHTS TO THE GRAPHICS. CONTACT US FOR MORE INFO! 6