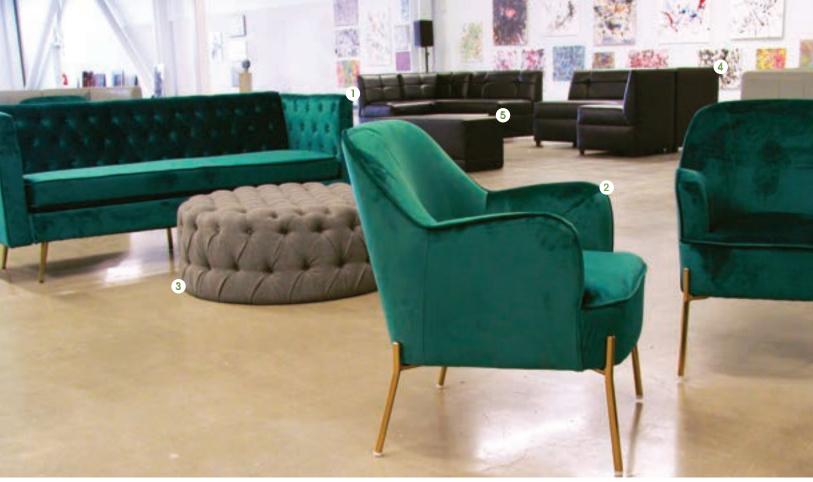

1. ALPINE LOVESEAT (4 IN STOCK), 2. ALPINE SOFA (8 IN STOCK), 3. WOODLAND COFFEE TABLE (16" 4 IN STOCK AND 18" 2 IN STOCK), 4. AVIATOR CHAIR (8 IN STOCK)

1. BALLARD SOFA (4 IN STOCK), 2. BLACK LEATHER SOFA (12 IN STOCK), 3. LED SIDE TABLE, 4. MIRRORED HIBOY BAR