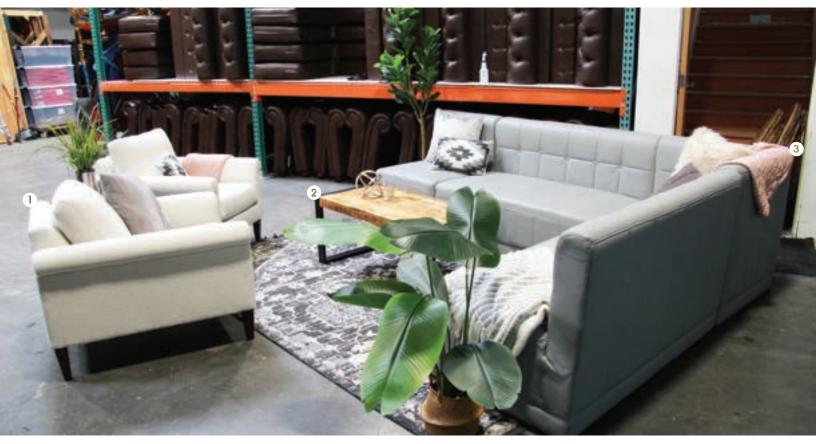

1. ALPINE LOVESEAT (4 IN STOCK), 2. ALPINE SOFA (8 IN STOCK), 3. WOODLAND COFFEE TABLE (16" 4 IN STOCK AND 18" 2 IN STOCK), 4. AVIATOR CHAIR (8 IN STOCK)

1. BALLARD SOFA (4 IN STOCK), 2. BLACK LEATHER SOFA (12 IN STOCK), 3. LED SIDE TABLE, 4. MIRRORED HIBOY BAR