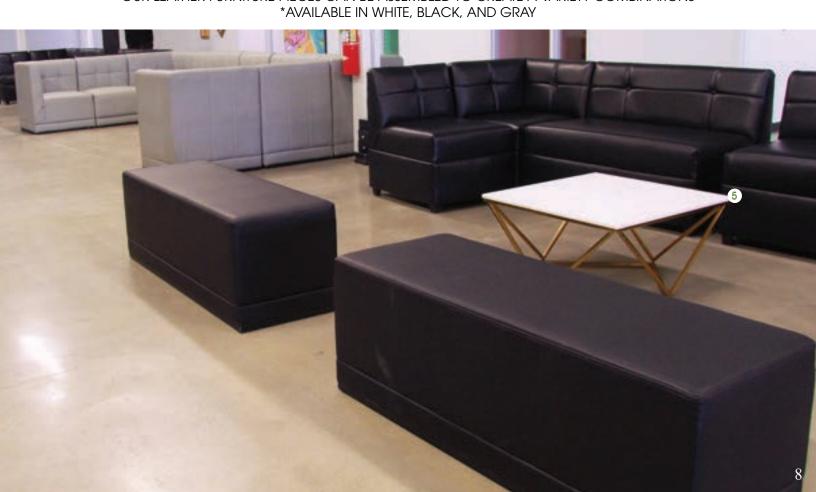

1. WHITE LEATHER CHAIR (12 IN STOCK), 2. WHITE LEATHER CORNER CHAIR (12 IN STOCK), 3. WHITE LEATHER SOFA (12 IN STOCK), 4. WHITE LEATHER BENCH (12 IN STOCK), 5. EDGARTON COFFEE TABLE OUR LEATHER FURNITURE PIECES CAN BE ASSEMBLED TO CREATE A VARIETY COMBINATIONS