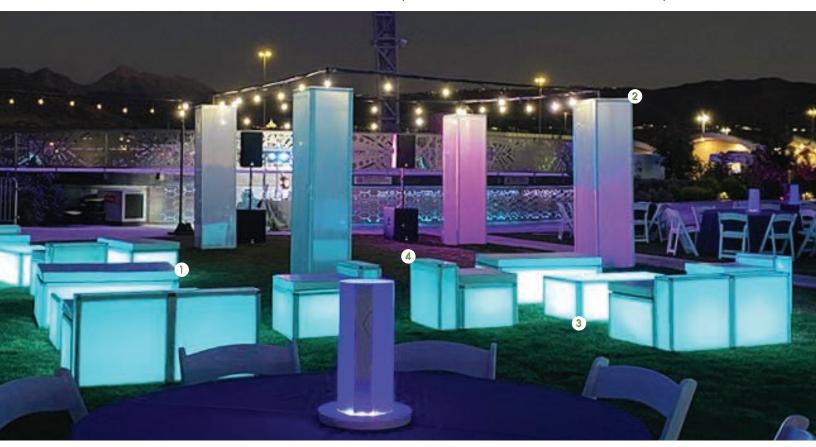

- 1. ALPINE SOFA (8 IN STOCK), 2. GLENWOOD COFFEE TABLE (4 IN STOCK) 3. MONROE SIDE TABLE (6 IN STOCK), 4. REDMOND BENCH (6 IN STOCK)

1. DAYTON BARSTOOLS (WHITE 48 IN STOCK AND BLACK 40 IN STOCK), 2. LED DELUXE COUNTER, 3. LED HIBOY ALL LED FURNITURE ARE FULLY CUSTOMIZABLE, FROM THE LIGHTS TO THE GRAPHICS. CONTACT US FOR MORE INFO! 6